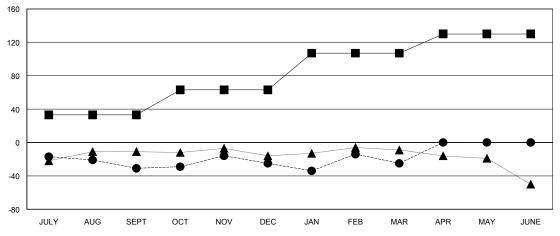

## GOALS AND ACTUAL MEMBERS CUMULATIVE

| - 🔳 - | NEW MEMBER GROWTH NET GOAL |  |
|-------|----------------------------|--|
|       |                            |  |

- ▲ - LAST YEAR MEMBERSHIP ACTUAL

| DROPPED CLUBS: 0 |     |
|------------------|-----|
| DROPPED MEMBERS  |     |
| DECEASED         | 18  |
| CLUB CANCELLED   | 0   |
| OTHER            | 113 |
| TOTAL            | 131 |